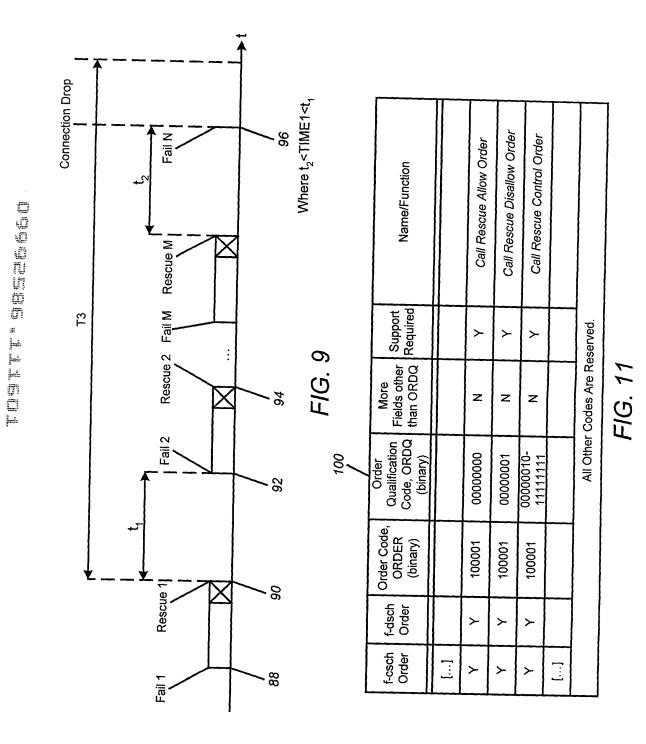

Inventor: Jason F. HUNZINGER Application No.: Not yet assigned Docket No.: 440402000300



Inventor: Jason F. HUNZINGER Application No.: Not yet assigned Docket No.: 440402000300

### 2/11



FIG. 3



FIG. 5

Inventor: Jason F. HUNZINGER Application No.: Not yet assigned Docket No.: 440402000300

3/11



Inventor: Jason F. HUNZINGER Application No.: Not yet assigned Docket No.: 440402000300



FIG. 6



FIG. 7

Title: Retry Limits for Connection Rescue Procedures... Inventor: Jason F. HUNZINGER
Application No.: Not yet assigned
Docket No.: 440402000300

5/11



Inventor: Jason F. HUNZINGER Application No.: Not yet assigned Docket No.: 440402000300



Inventor: Jason F. HUNZINGER Application No.: Not yet assigned Docket No.: 440402000300

| 98             |            |
|----------------|------------|
| CR_RETRY_DELAY | Time       |
| 00000          | No Delay   |
| 00001          | 1 Second   |
| 00010          | 2 Seconds  |
| 00011          | 5 Seconds  |
| 00100          | 10 Seconds |
| 00101          | 30 Seconds |
| 00110          | 1 Minute   |
| Etc.           | Etc.       |

FIG. 10

Inventor: Jason F. HUNZINGER Application No.: Not yet assigned Docket No.: 440402000300



FIG. 13A



FIG. 13B

Inventor: Jason F. HUNZINGER Application No.: Not yet assigned Docket No.: 440402000300





Inventor: Jason F. HUNZINGER Application No.: Not yet assigned Docket No.: 440402000300



FIG. 13E



FIG. 13F

Inventor: Jason F. HUNZINGER